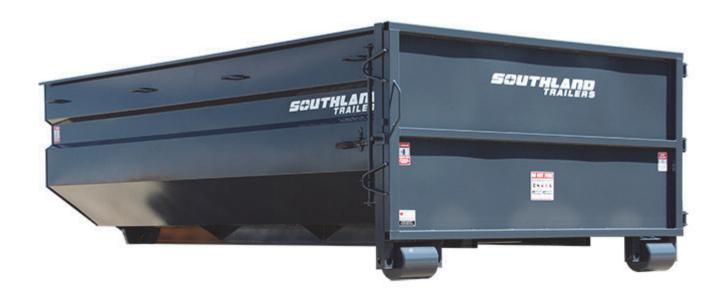

## **Roll Off Trailer Bin**

## **Standard Features**

- 14' Working Bin
- 7' 5" Overall Width
- 45" Wall Height
- Heavy Duty 8" Rollers
- Greaseable Bearings
- Swing Gate
- 14.5 Yards Payload Capacity
- PPG DTM 2 Part Epoxy
  Paint
- Zinc Coated Hardware
- Formed Side Wall for Added Strength