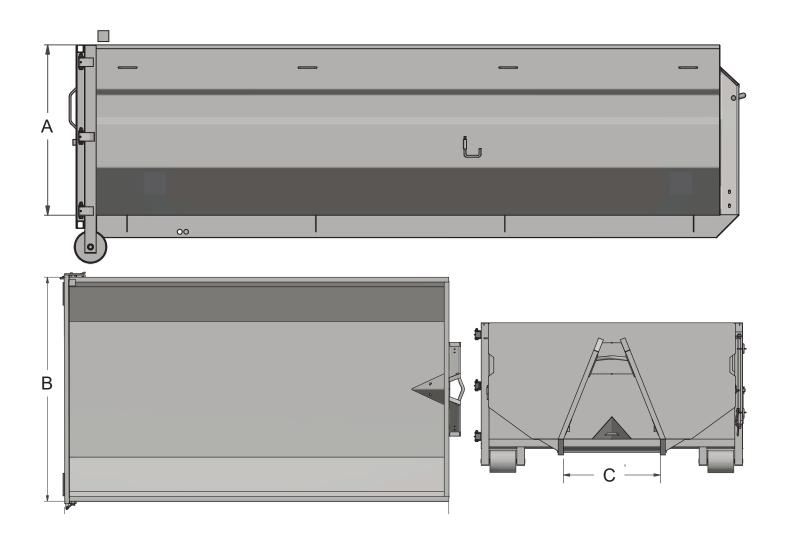

## **Dimensions**

| Model        | Α       | В   | С     |
|--------------|---------|-----|-------|
| Roll Off Bin | 44-3/4" | 99" | 37.5" |

| Model        | Description  | Net Weight | GVWR | Payload Cap. |
|--------------|--------------|------------|------|--------------|
| Roll Off Bin | Roll Off Bin | 2,000 lbs  | N/A  | 8,000 lbs    |